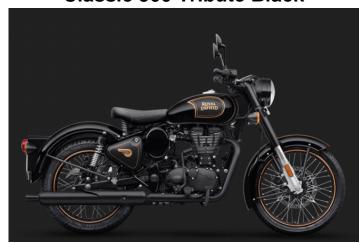

## **Classic 500 Tribute Black**

## **ENGINE**

Single Cylinder, 4 stroke, Twinspark

**DISPLACEMENT** 

499cc

**RATED OUTPUT** 

27.2 bhp @ 5250 rpm

MAX. TORQUE

41.3 Nm @ 4000 rpm

**COOLING SYSTEM** 

Air Cooled

LENGTH / WIDTH / HEIGHT

2140 mm / 800 mm / 1080mm (Without Mirrors)

**SEAT HEIGHT** 

**GEARBOX** 

5 Speed

**TANK CAPACITY** 

13.5 Ltr (3.56 Gallon)

HP Finance Example 10.90% APR Representative

| Monthly Payments:       | £107.18   |
|-------------------------|-----------|
| Customer Deposit:       | £2000.00  |
| Dealer Contribution:    | £0.00     |
| APR:                    | 10.90%    |
| Fixed Rate Of Interest: | 5.40%     |
| Total Price:            | £6999     |
| Amount Of Credit:       | £4999     |
| Terms:                  | 60 months |
| Total Amount Payable:   | £8,430.80 |