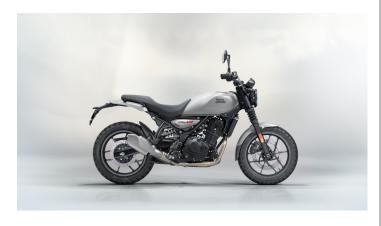

## **Guerrilla 450**

**ENGINE** 

Liquid Cooled, Single Cylinder, DOHC. 4 Valves

**DISPLACEMENT** 

**RATED OUTPUT** 

MAX. TORQUE

**COOLING SYSTEM** 

**LENGTH / WIDTH / HEIGHT** 

**SEAT HEIGHT** 

**GEARBOX** 

6 Speed

**TANK CAPACITY** 

Smoke Silver

Gold Dip

Playa Black

Yellow Ribbon

Brava Blue

PCP Finance Example 8.90% APR Representative

Monthly Payments: £79.29 **Optional Final Payment:** £1743.50 On the Road Cash Price: £4850.00 **Customer Deposit:** £1000.00 Dealer Contribution: £0.00 Amount of Credit: £3850.00 Interest Charges: £746.94