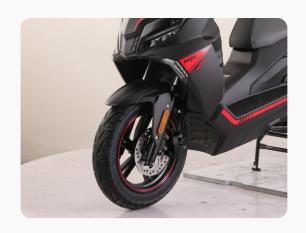

# FRONT AND REAR DISC BRAKES

Standard front and rear disc brakes

**LCD DASH** 

An LCD dash is standard on the Cruise