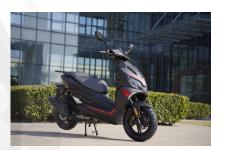

# **CRUISE 50CC**

**ENGINE** 

1-cylinder, 4-stroke engine

**DISPLACEMENT** 

50cc

**RATED OUTPUT** 

2.4KW

MAX. TORQUE

**COOLING SYSTEM** 

air cooled

LENGTH / WIDTH / HEIGHT / WEIGHT

1826 / 786 / 1087 /

**SEAT HEIGHT** 

**GEARBOX** 

**Automatic** 

**TANK CAPACITY** 

8.5

£1,899