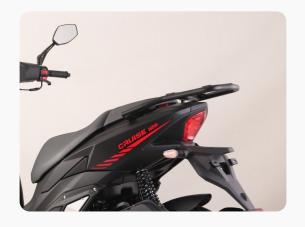

#### **REAR LUGGAGE RACK**

The Cruise comes with a rear luggage rack as standard for carrying cargo or mounting a top box