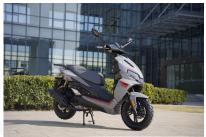

# **CRUISE 50CC**

**ENGINE** 

1-cylinder, 4-stroke engine

**DISPLACEMENT** 

50cc

**RATED OUTPUT** 

2.4KW

MAX. TORQUE

**COOLING SYSTEM** 

air cooled

LENGTH / WIDTH / HEIGHT / WEIGHT

1826 / 786 / 1087 /

**SEAT HEIGHT** 

**GEARBOX** 

**Automatic** 

**TANK CAPACITY** 

8.5

£1,899