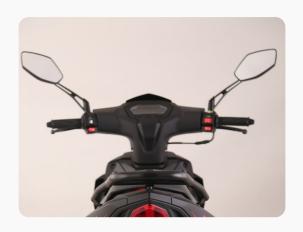

### **FULL LED LIGHTING**

Full LED lighting are stylish and bright giving great visibility to other road users as well as the rider

# FRONT AND REAR DISC BRAKES

Standard front and rear disc brakes

**LCD DASH** 

An LCD dash is standard on the Cruise