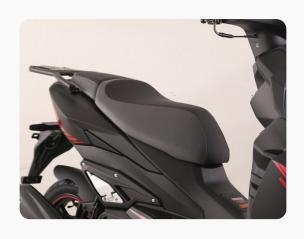

#### **LOW DUAL SEAT**

The ergonomic seat gives great levels of comfort with plenty of under seat storage pace for a full face helmet or shopping

#### **REAR LUGGAGE RACK**

The Cruise comes with a rear luggage rack as standard for carrying cargo or mounting a top box