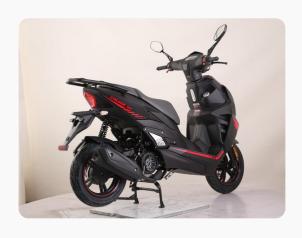

# SINGLE REAR SHOCK ABSORBER

Single rear shock absorber still gives a comfortable, controlled ride with less overall weight

# FRONT AND REAR DISC BRAKES

Standard front and rear disc brakes

**LCD DASH** 

An LCD dash is standard on the Cruise